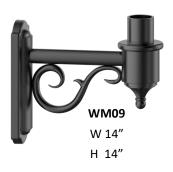

# **Ordering Guide**

FXAMI

|     | Wall Mount<br>Bracket | Finish         |
|-----|-----------------------|----------------|
| PLE | WM12-1                | / BT           |
|     | WM02                  | ВК             |
|     | WM03                  | ВТ             |
|     | WM09                  | SB             |
|     | WM12                  | GN             |
|     | WM12-1                | Premium        |
|     | CWM02-E1              | Finishes       |
|     | CWM02-E2              | WH, CV, GV, CF |
|     | CWM36                 |                |
|     | CWM48                 |                |