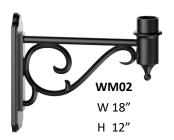

# **Ordering Guide**

FXAMI

|     | Wall Mount<br>Bracket | Finish         |
|-----|-----------------------|----------------|
| PLE | WM12-1                | / BT           |
|     | WM02                  | ВК             |
|     | WM03                  | ВТ             |
|     | WM09                  | SB             |
|     | WM12                  | GN             |
|     | WM12-1                | Premium        |
|     | CWM02-E1              | Finishes       |
|     | CWM02-E2              | WH, CV, GV, CF |
|     | CWM36                 |                |
|     | CWM48                 |                |