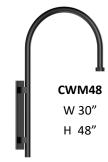

### For Pendant Luminaires

**CWM02-E1\*** - For use with GC6000 Series Fixtures

**CWM02-E2\*** - For use with GC6200 & GC6500 Series Fixtures

CWM48\* - For use with GC6200 & GC6500 Series Fixtures

BK - Black (Gloss)

# **Ordering Guide**

FXAMI

|     | Wall Mount<br>Bracket | Finish         |
|-----|-----------------------|----------------|
| PLE | WM12-1                | / BT           |
|     | WM02                  | ВК             |
|     | WM03                  | ВТ             |
|     | WM09                  | SB             |
|     | WM12                  | GN             |
|     | WM12-1                | Premium        |
|     | CWM02-E1              | Finishes       |
|     | CWM02-E2              | WH, CV, GV, CF |
|     | CWM36                 |                |
|     | CWM48                 |                |