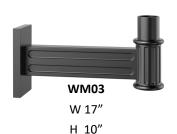

# **Ordering Guide**

FXAMI

|     | Wall Mount<br>Bracket | Finish         |
|-----|-----------------------|----------------|
| PLE | WM12-1                | / BT           |
|     | WM02                  | ВК             |
|     | WM03                  | ВТ             |
|     | WM09                  | SB             |
|     | WM12                  | GN             |
|     | WM12-1                | Premium        |
|     | CWM02-E1              | Finishes       |
|     | CWM02-E2              | WH, CV, GV, CF |
|     | CWM36                 |                |
|     | CWM48                 |                |