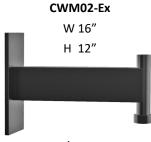

### For Pendant Luminaires

**CWM02-E1\*** - For use with GC6000 Series Fixtures

**CWM02-E2\*** - For use with GC6200 & GC6500 Series Fixtures

CWM48\* - For use with GC6200 & GC6500 Series Fixtures

BK - Black (Gloss)

# **Ordering Guide**

FXAMI

|     | Wall Mount<br>Bracket | Finish         |
|-----|-----------------------|----------------|
| PLE | WM12-1                | / BT           |
|     | WM02                  | ВК             |
|     | WM03                  | ВТ             |
|     | WM09                  | SB             |
|     | WM12                  | GN             |
|     | WM12-1                | Premium        |
|     | CWM02-E1              | Finishes       |
|     | CWM02-E2              | WH, CV, GV, CF |
|     | CWM36                 |                |
|     | CWM48                 |                |