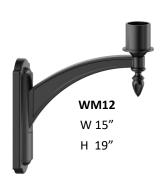

# **Ordering Guide**

FXAMI

|     | Wall Mount<br>Bracket | Finish         |
|-----|-----------------------|----------------|
| PLE | WM12-1                | / BT           |
|     | WM02                  | ВК             |
|     | WM03                  | ВТ             |
|     | WM09                  | SB             |
|     | WM12                  | GN             |
|     | WM12-1                | Premium        |
|     | CWM02-E1              | Finishes       |
|     | CWM02-E2              | WH, CV, GV, CF |
|     | CWM36                 |                |
|     | CWM48                 |                |