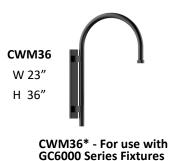

### For Pendant Luminaires

**CWM02-E1\*** - For use with GC6000 Series Fixtures

**CWM02-E2\*** - For use with GC6200 & GC6500 Series Fixtures

CWM48\* - For use with GC6200 & GC6500 Series Fixtures

BK - Black (Gloss)

# **Ordering Guide**

FXAMI

|     | Wall Mount<br>Bracket | Finish         |
|-----|-----------------------|----------------|
| PLE | WM12-1                | / BT           |
|     | WM02                  | ВК             |
|     | WM03                  | ВТ             |
|     | WM09                  | SB             |
|     | WM12                  | GN             |
|     | WM12-1                | Premium        |
|     | CWM02-E1              | Finishes       |
|     | CWM02-E2              | WH, CV, GV, CF |
|     | CWM36                 |                |
|     | CWM48                 |                |