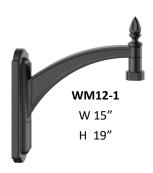

## For Post Top Luminaires

### **FEATURES**

- Strong, lightweight and easy to install
- Cast aluminum arm bracket and backplate.\*
- Tenon included for luminaire mounting
- Durable powder coat finish
- \*Extruded aluminum (6061) arm bracket and backplate.

# **Ordering Guide**

FXAMI

|     | Wall Mount<br>Bracket | Finish         |
|-----|-----------------------|----------------|
| PLE | WM12-1                | / BT           |
|     | WM02                  | ВК             |
|     | WM03                  | ВТ             |
|     | WM09                  | SB             |
|     | WM12                  | GN             |
|     | WM12-1                | Premium        |
|     | CWM02-E1              | Finishes       |
|     | CWM02-E2              | WH, CV, GV, CF |
|     | CWM36                 |                |
|     | CWM48                 |                |