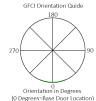

**GFCI Orientation** is stated as degrees from access door and **GFCI Placement** on shaft must be specified in ordering guide below.

**TOP** - placement will be 6" from top of pole.

**BOT** - placement will be 6" above the base.