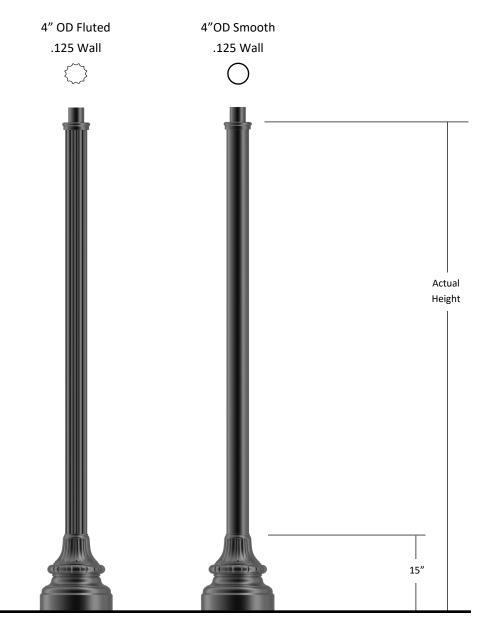

# **Shaft Styles**

# **ANCHORAGE**

- 1/2" x 18" x 3" Hot-dipped galvanized steel L-type anchor bolts.
- (4) Bolts with (2) nuts, (2) washers per bolt included

| GP123-xx | GP124-xx | Actual Height |
|----------|----------|---------------|
| GP123-08 | GP124-08 | 8′ 2″         |
| GP123-10 | GP124-10 | 10′ 2″        |
| GP123-12 | GP124-12 | 12′ 2″        |