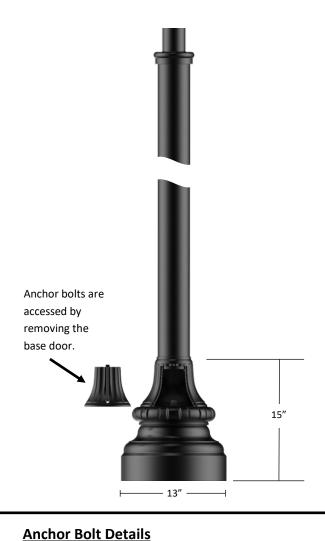

# **ANCHORAGE**

- 1/2" x 18" x 3" Hot-dipped galvanized steel L-type anchor bolts.
- (4) Bolts with (2) nuts, (2) washers per bolt included

| GP123-xx | GP124-xx | Actual Height |
|----------|----------|---------------|
| GP123-08 | GP124-08 | 8′ 2″         |
| GP123-10 | GP124-10 | 10′ 2″        |
| GP123-12 | GP124-12 | 12′ 2″        |

Pole Details

(4) 1/2" Galvanized Steel L-Type Anchor

(8) 1/2" Galvanized Steel Hex Nuts

(8) 1/2" Galvanized Steel Flat Washers

(8) 3/4" Galvanized Steel Flat Washers

Bolts