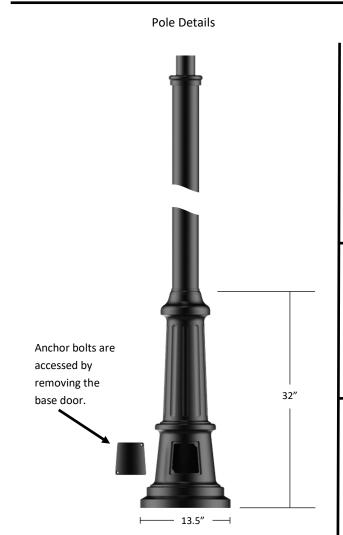

### FEATURES

- Strong, lightweight and easy to install
- Extruded aluminum shaft welded to a decorative cast aluminum base
- 3" OD x 3" tall tenon included for luminaire mounting
- Access door for wiring secured with stainless steel screws
- Ground lug included inside base
- Durable powder coat finish
- 1/2" x 18" Anchor Bolts & Template included

### ANCHORAGE

- 1/2" x 18" x 3" Hot-dipped galvanized steel L-type anchor bolts.
- (4) Bolts with (2) nuts, (2) washers per bolt included

7.5" Bolt Circle

| GP93-xx | GP94-xx | Actual Height |
|---------|---------|---------------|
| GP93-08 | GP94-08 | 7′ 8″         |
| GP93-10 | GP94-10 | 9' 8″         |
| GP93-12 | GP94-12 | 11' 8"        |
| GP93-14 | GP94-14 | 13' 8"        |

## **Anchor Bolt Details**