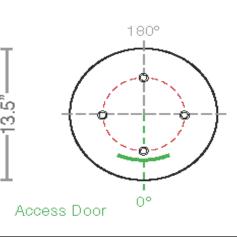

### ANCHORAGE

- 1/2" x 18" x 3" Hot-dipped galvanized steel L-type anchor bolts.
- (4) Bolts with (2) nuts, (2) washers per bolt included

7.5" Bolt Circle

| GP93-xx | GP94-xx | Actual Height |
|---------|---------|---------------|
| GP93-08 | GP94-08 | 7′ 8″         |
| GP93-10 | GP94-10 | 9' 8″         |
| GP93-12 | GP94-12 | 11' 8"        |
| GP93-14 | GP94-14 | 13' 8"        |

**GFCI Orientation** is stated as degrees from access door and **GFCI Placement** on shaft must be specified in ordering guide below.

**TOP** - placement will be 6" from top of pole. **BOT** - placement will be 6" above the base.