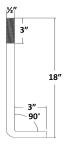

### ANCHORAGE

- 1/2" x 18" x 3" Hot-dipped galvanized steel L-type anchor bolts.
- (4) Bolts with (2) nuts, (2) washers per bolt included

7.5" Bolt Circle

| GP93-xx | GP94-xx | Actual Height |
|---------|---------|---------------|
| GP93-08 | GP94-08 | 7′ 8″         |
| GP93-10 | GP94-10 | 9' 8″         |
| GP93-12 | GP94-12 | 11' 8"        |
| GP93-14 | GP94-14 | 13' 8"        |

# (4) 1/2" Galvanized Steel L-Type Anchor Bolts

(8) 1/2" Galvanized Steel Hex Nuts

- (8) 1/2" Galvanized Steel Flat Washers
- (8) 3/4" Galvanized Steel Flat Washers