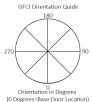

**GFCI Orientation** is stated as degrees from access door and **GFCI Placement** on shaft must be specified in ordering guide below.

**TOP** - placement will be 6" from top of pole. **BOT** - placement will be 6" above the base.

### Ordering Guide

|         | Pole/Shaft St | yle      | Height | Tenon                   | Accessory | <b>GFCI</b> Orientation | <b>GFCI</b> Placement | Finish           |
|---------|---------------|----------|--------|-------------------------|-----------|-------------------------|-----------------------|------------------|
| EXAMPLE | GP93          | _        | 14     | Leave blank if standard | GFCI      | – BOT ·                 | - 180 /               | BT               |
|         | GP93          |          | 08     | LT                      | GFCI      | ТОР                     | 0                     | ВК               |
|         | GP94          | —        | 10     |                         |           | BOT                     | 90                    | BT               |
|         |               |          | 12     |                         |           |                         | 180                   | SB               |
|         |               |          | 14     |                         |           |                         | 270                   | GN               |
|         |               |          |        |                         |           |                         |                       | Premium Finishes |
|         |               |          |        |                         |           |                         |                       | WH, CV, GV, CF   |
|         |               | Required | ł      |                         | 0         | ptional                 |                       | Choose Finish    |