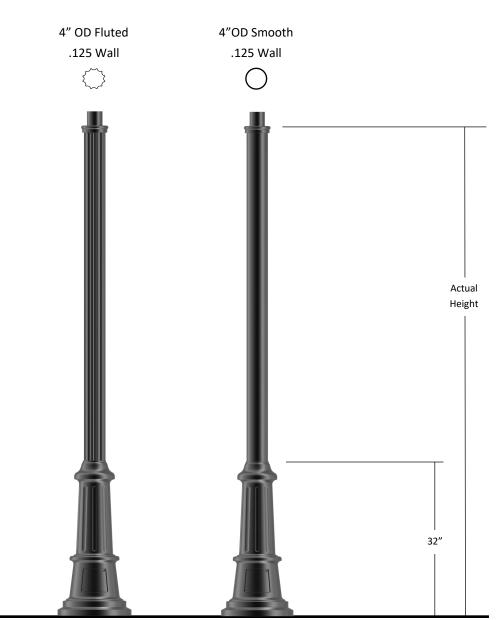

Shaft Styles

### FEATURES

- Strong, lightweight and easy to install
- Extruded aluminum shaft welded to a decorative cast aluminum base
- 3" OD x 3" tall tenon included for luminaire mounting
- Access door for wiring secured with stainless steel screws
- Ground lug included inside base
- Durable powder coat finish
- 1/2" x 18" Anchor Bolts & Template included

### ANCHORAGE

- 1/2" x 18" x 3" Hot-dipped galvanized steel L-type anchor bolts.
- (4) Bolts with (2) nuts, (2) washers per bolt included

7.5" Bolt Circle

| GP93-xx | GP94-xx | Actual Height |
|---------|---------|---------------|
| GP93-08 | GP94-08 | 7′ 8″         |
| GP93-10 | GP94-10 | 9' 8″         |
| GP93-12 | GP94-12 | 11' 8"        |
| GP93-14 | GP94-14 | 13' 8"        |