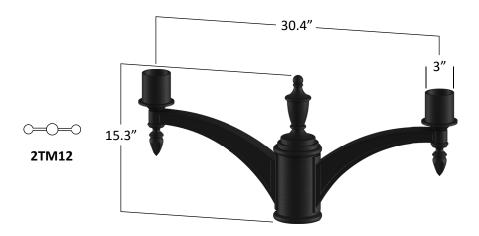

# ORDERING GUIDE

|         | Arm   | Finish           |
|---------|-------|------------------|
| EXAMPLE | 2TM12 | / BT             |
|         | 2TM12 | ВК               |
|         | 4TM12 | ВТ               |
|         |       | SB               |
|         |       | GN               |
|         |       | Premium Finishes |
|         |       | WH, CV, GV, CF   |