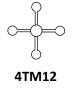

# ORDERING GUIDE

|         | Arm   | Finish           |
|---------|-------|------------------|
| EXAMPLE | 2TM12 | / BT             |
|         | 2TM12 | ВК               |
|         | 4TM12 | ВТ               |
|         |       | SB               |
|         |       | GN               |
|         |       | Premium Finishes |
|         |       | WH, CV, GV, CF   |