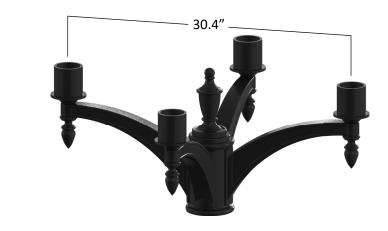

# ORDERING GUIDE

|         | Arm   | Finish           |
|---------|-------|------------------|
| EXAMPLE | 2TM12 | / BT             |
|         | 2TM12 | ВК               |
|         | 4TM12 | ВТ               |
|         |       | SB               |
|         |       | GN               |
|         |       | Premium Finishes |
|         |       | WH, CV, GV, CF   |