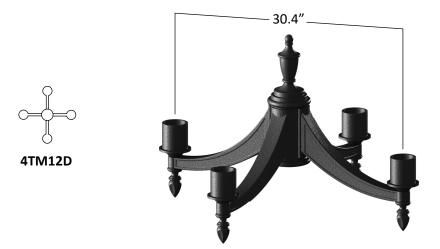

# **ORDERING GUIDE**

|         | Arm    | Finish           |
|---------|--------|------------------|
| EXAMPLE | 2TM12D | / BT             |
|         | 2TM12D | ВК               |
|         | 4TM12D | ВТ               |
|         |        | SB               |
|         |        | GN               |
|         |        | Premium Finishes |
|         |        | WH, CV, GV, CF   |