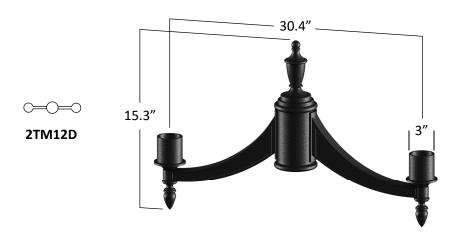

# **ORDERING GUIDE**

|         | Arm    | Finish           |
|---------|--------|------------------|
| EXAMPLE | 2TM12D | / BT             |
|         | 2TM12D | ВК               |
|         | 4TM12D | ВТ               |
|         |        | SB               |
|         |        | GN               |
|         |        | Premium Finishes |
|         |        | WH, CV, GV, CF   |