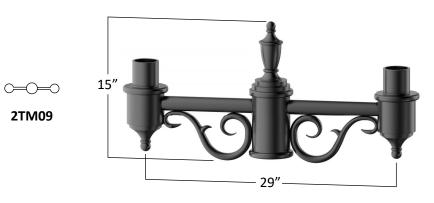

# **ORDERING GUIDE**

|         | Arm   | Finish           |
|---------|-------|------------------|
| EXAMPLE | 2TM09 | / ВТ             |
|         | 2TM09 | ВК               |
|         | 4TM09 | ВТ               |
|         |       | SB               |
|         |       | GN               |
|         |       | Premium Finishes |
|         |       | WH, CV, GV, CF   |