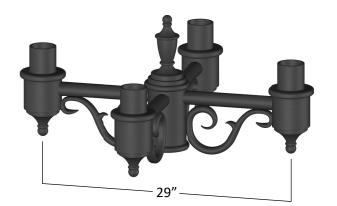

# Standard Finishes

BK - Black (Gloss) BT - Black (Textured) CV - Copper Vein SB - Statuary Bronze GN - Green

Premium Finishes

WH - White (Gloss) GV - Green Vein **CF** - Custom Finishes

4TM09

# **ORDERING GUIDE**

|         | Arm   | Finish           |
|---------|-------|------------------|
| EXAMPLE | 2TM09 | / ВТ             |
|         | 2TM09 | ВК               |
|         | 4TM09 | ВТ               |
|         |       | SB               |
|         |       | GN               |
|         |       | Premium Finishes |
|         |       | WH, CV, GV, CF   |