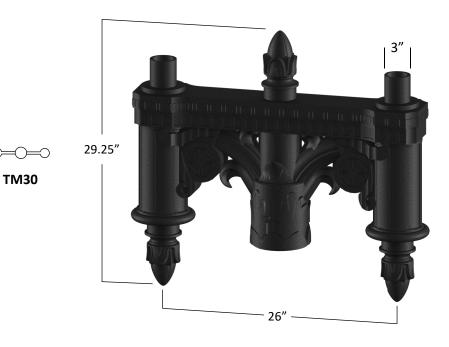

# **POST-TOP MOUNT**

## **ORDERING GUIDE**

|         | Arm  |   | Finish           |
|---------|------|---|------------------|
| EXAMPLE | TM30 | / | BT               |
|         | TM30 |   | BK               |
|         |      |   | BT               |
|         |      |   | SB               |
|         |      |   | GN               |
|         |      |   | Premium Finishes |
|         |      |   | WH, CV, GV, CF   |