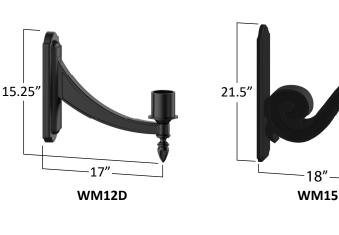

ORDERING GUIDE Bracket

|         | Bracket | Finish          |    |
|---------|---------|-----------------|----|
| EXAMPLE | WM01    | / BT            |    |
|         | WM01    | ВК              |    |
|         | WM02    | BT              |    |
|         | WM03    | SB              |    |
|         | WM09    | GN              |    |
|         | WM11    | Premium Finishe | es |
|         | WM12    | WH, CV, GV, CF  | -  |
|         | WM12D   |                 |    |
|         | WM15    |                 |    |
|         |         |                 |    |