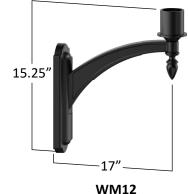

ORDERING GUIDE Bracket

|         | Bracket | Finish          |    |
|---------|---------|-----------------|----|
| EXAMPLE | WM01    | / BT            |    |
|         | WM01    | ВК              |    |
|         | WM02    | BT              |    |
|         | WM03    | SB              |    |
|         | WM09    | GN              |    |
|         | WM11    | Premium Finishe | es |
|         | WM12    | WH, CV, GV, CF  | -  |
|         | WM12D   |                 |    |
|         | WM15    |                 |    |
|         |         |                 |    |