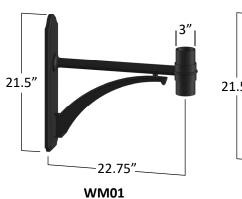

ORDERING GUIDE Bracket

|         | Bracket | Finish          |    |
|---------|---------|-----------------|----|
| EXAMPLE | WM01    | / BT            |    |
|         | WM01    | ВК              |    |
|         | WM02    | BT              |    |
|         | WM03    | SB              |    |
|         | WM09    | GN              |    |
|         | WM11    | Premium Finishe | es |
|         | WM12    | WH, CV, GV, CF  | -  |
|         | WM12D   |                 |    |
|         | WM15    |                 |    |
|         |         |                 |    |