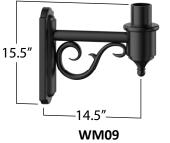

ORDERING GUIDE Bracket

|         | Bracket | Finish          |    |
|---------|---------|-----------------|----|
| EXAMPLE | WM01    | / BT            |    |
|         | WM01    | ВК              |    |
|         | WM02    | BT              |    |
|         | WM03    | SB              |    |
|         | WM09    | GN              |    |
|         | WM11    | Premium Finishe | es |
|         | WM12    | WH, CV, GV, CF  | -  |
|         | WM12D   |                 |    |
|         | WM15    |                 |    |
|         |         |                 |    |