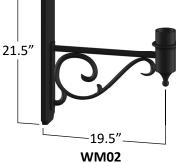

ORDERING GUIDE Bracket

|         | Bracket | Finish          |    |
|---------|---------|-----------------|----|
| EXAMPLE | WM01    | / BT            |    |
|         | WM01    | ВК              |    |
|         | WM02    | BT              |    |
|         | WM03    | SB              |    |
|         | WM09    | GN              |    |
|         | WM11    | Premium Finishe | es |
|         | WM12    | WH, CV, GV, CF  | -  |
|         | WM12D   |                 |    |
|         | WM15    |                 |    |
|         |         |                 |    |