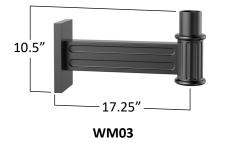

ORDERING GUIDE Bracket

|         | Bracket | Finish          |    |
|---------|---------|-----------------|----|
| EXAMPLE | WM01    | / BT            |    |
|         | WM01    | ВК              |    |
|         | WM02    | BT              |    |
|         | WM03    | SB              |    |
|         | WM09    | GN              |    |
|         | WM11    | Premium Finishe | es |
|         | WM12    | WH, CV, GV, CF  | -  |
|         | WM12D   |                 |    |
|         | WM15    |                 |    |
|         |         |                 |    |